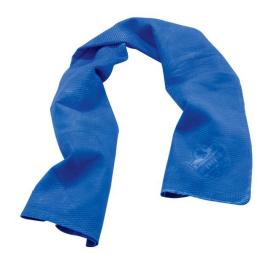

# Chill-Its 6602 Evaporative Cooling Towel - PVA

# **FEATURES**

- INSTANT COOLING RELIEF Hyper-evaporative PVA easily activates with water for up to four hours of cooling
- COMFORTABLE When wet, towel remains soft and bulk-free for wear around the neck or head
- WORKDAY TO WEEKEND Also great for outdoor recreation such as running, hiking or other activities
- DIMENSIONS 13in x 29.5in // 33cm x 75cm