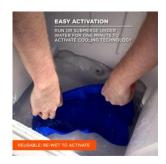

# PVA EASILY ACTIVATES WITH WATER FOR COOL RELEF ON HOT DAYS 4 HOURS OF COOLING

# **FEATURES**

- INSTANT COOLING RELIEF Hyper-evaporative PVA easily activates with water for up to four hours of cooling
- COMFORTABLE When wet, towel remains soft and bulk-free for wear around the neck or head
- WORKDAY TO WEEKEND Also great for outdoor recreation such as running, hiking or other activities
- DIMENSIONS 13in x 29.5in // 33cm x 75cm