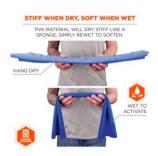

# **FEATURES**

- INSTANT COOLING RELIEF Hyper-evaporative PVA easily activates with water for up to four hours of cooling
- COMFORTABLE When wet, towel remains soft and bulk-free for wear around the neck or head
- WORKDAY TO WEEKEND Also great for outdoor recreation such as running, hiking or other activities
- DIMENSIONS 13in x 29.5in // 33cm x 75cm

PVA